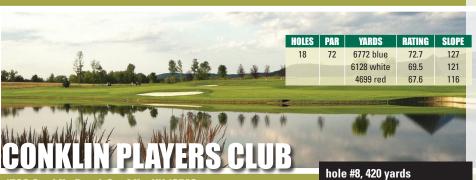

### CONKLIN PLAYERS CLUB www.conklinplayers.com

The Conklin Players Club opened in 1991 and is one of the area's finest golf courses. Each hole is unique in itself with a variety of water hazards, bunkers and beautifully landscaped areas.

Ranked #2 in NYS Golf Week 2013

Zagat rated 2005-2013

2002-2011 4 1/2 star rating by Golf Digest

Ranked as one of the 201 best public golf courses in North America by Golf Digest earning a  $4\frac{1}{2}$  star rating in Places to Play 2000-2001 edition

The GPS Visage software system installed on all carts

Impeccably manicured course with irrigated bent grass — greens, tees and fairways

Four sets of tees — challenging and enjoyable for all skill levels

Full service proshop, practice range, putting green

Full service restaurant / lounge with scenic view overlooking the golf course — snack bar at the turn