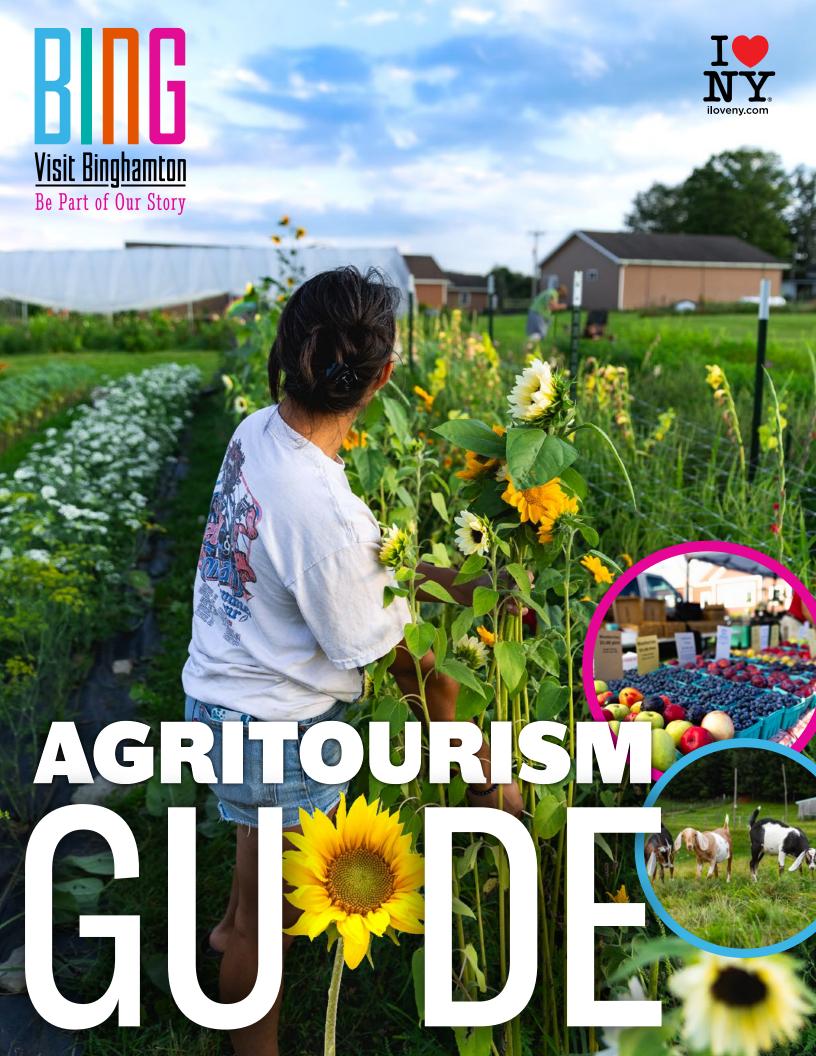

# **HAVE AN AGRI-ADVENTURE**

Take a drive and dig into the local custom of agriculture for great views and fresh foods. Greater Binghamton's numerous agritourism destinations include gardens, farms, markets and breweries.

From u-picks to public gardens to unique animal species, you can channel your inner agri-adventurer and put a fresh spin on your Greater Binghamton visit with these great natural destinations.

Here's your chance to take part in the classic upstate pastime apple picking at unique venues like Apple Hills. Or come for the cider and fresh donuts, and shop the farm stand for mums, apples and pumpkins at The Cider Mill.