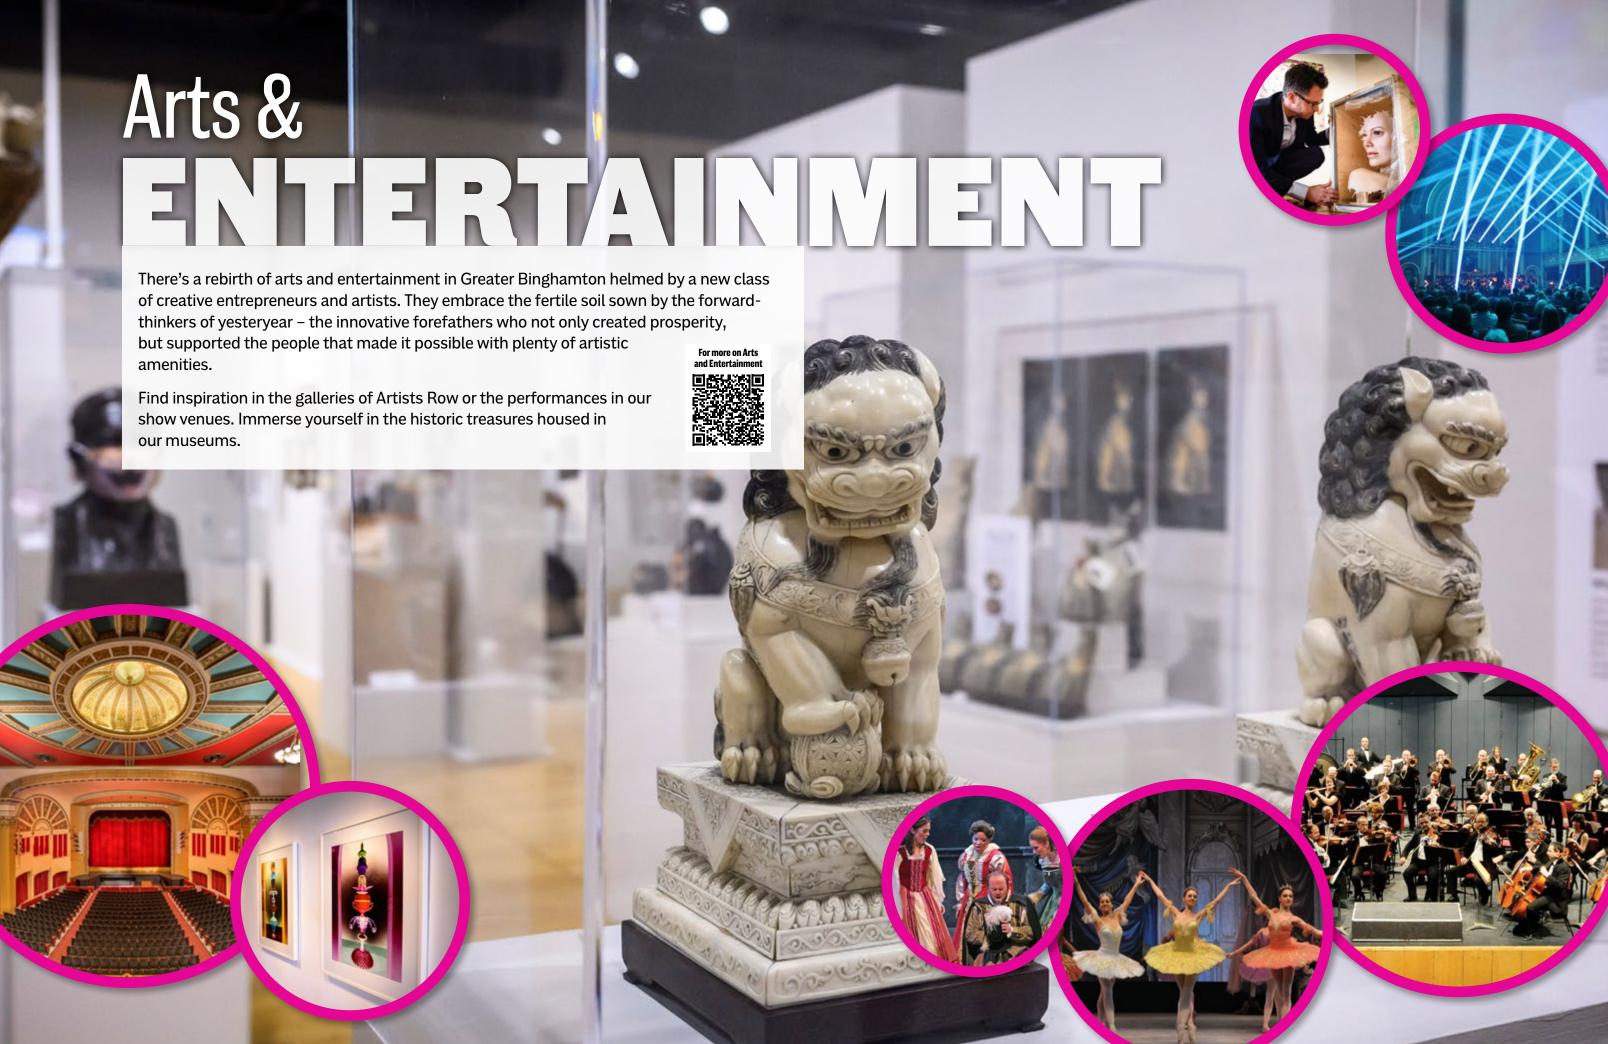

# BING Film Back to December - Taylor Swift

Binghamton is a place a little left of center and right in the middle of it all. We're city and country, quirky and unique, laying claim to some unusual distinctions. The Visit Binghamton Film Office invites you to explore our communities. We enjoy all four seasons across our diverse landscapes. Numerous towns and villages dot a gorgeous natural landscape full of wide, open spaces.

Binghamton is home to hundreds of compelling locations you can come to visit. Our community already has an impressive IMDB list including credits for numerous movies, music videos and commercials.

As the "Carousel Capital of the World," our collection of antique merry-go-rounds will surely transport you to yesteryear. Take a step - or spin, rather

- back in time on six of Greater Binghamton's most unique features, which take residence in municipal parks that are just as beautiful as these lovingly restored, wood-carved relics of recreation.

certainly left a big impression on pop culture. His hometown definitely made a big impression on him. Binghamton is Serling country, with reminders of the late great's roots throughout. Even casual fans of the "Twilight Zone" can

appreciate a visit to Recreation Park, where the bandstand and antique carousel set the scene for one of the show's most famous episodes, "Walking Distance."

My Kid Could Paint That

With so much to learn, explore, eat, see and do, our visitors are bound to need a place to settle down. It's as easy to stay in Greater Binghamton as it is to get around. Our hotels, motels and bed-and-breakfasts offer havens to recharge within minutes of just about every attraction.