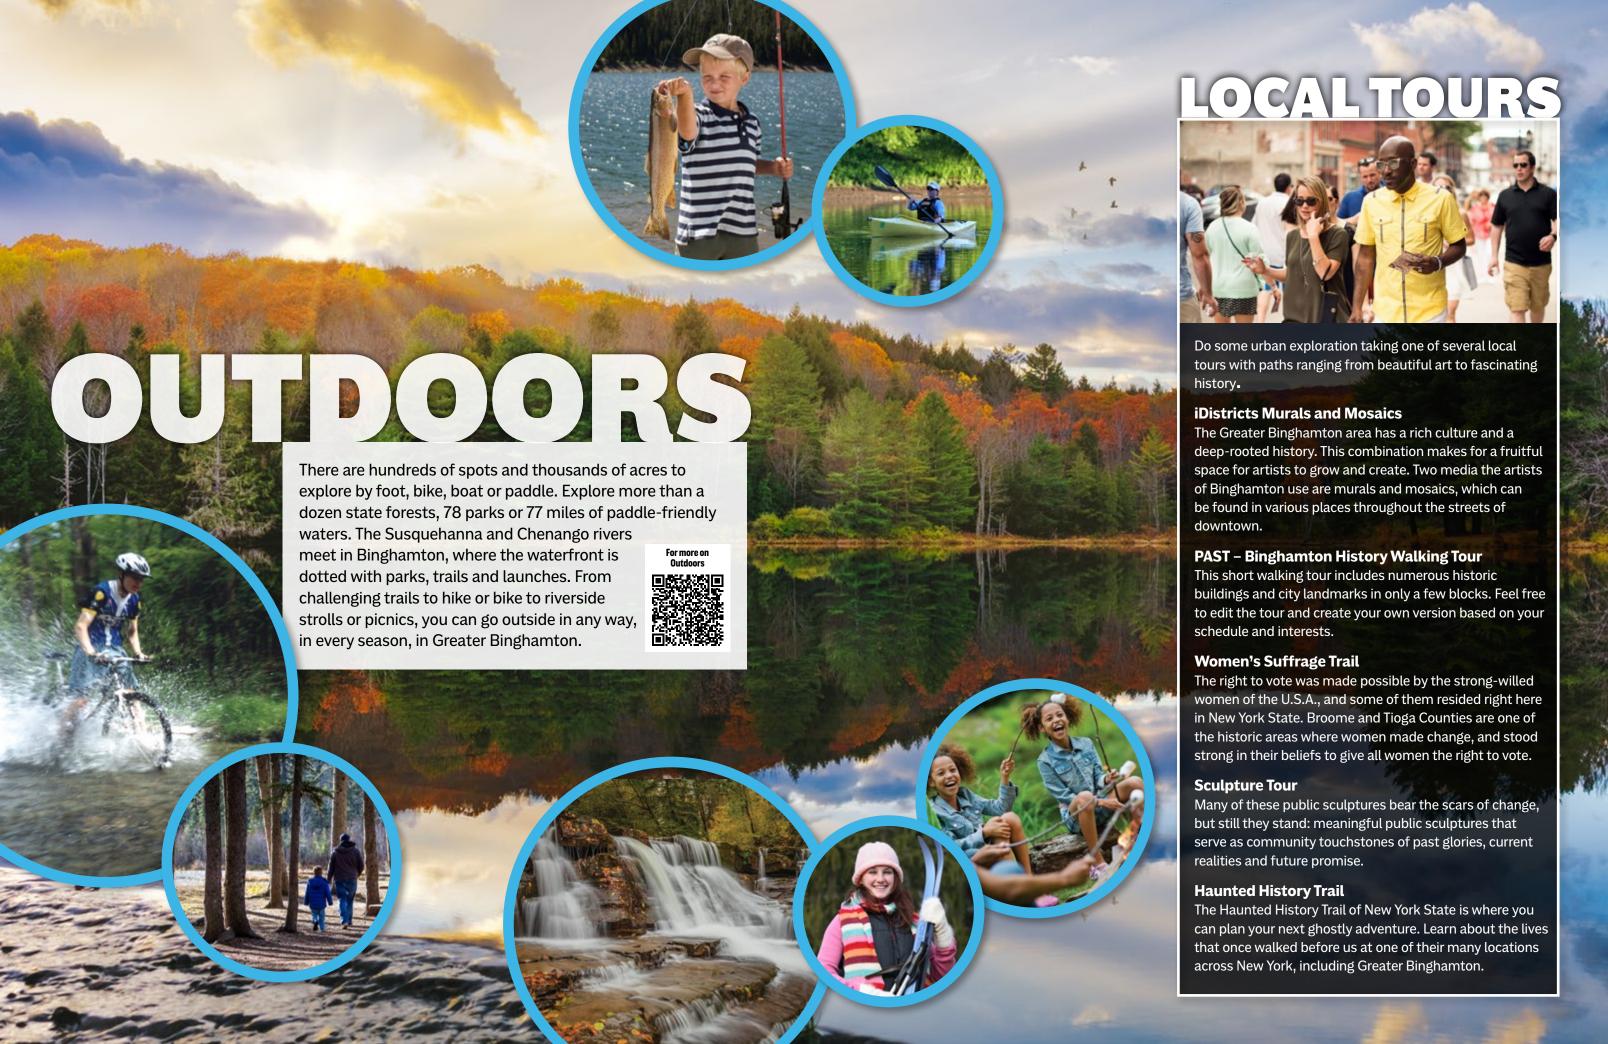

# BING Film Back to December - Taylor Swift

Binghamton is a place a little left of center and right in the middle of it all. We're city and country, quirky and unique, laying claim to some unusual distinctions. The Visit Binghamton Film Office invites you to explore our communities. We enjoy all four seasons across our diverse landscapes. Numerous towns and villages dot a gorgeous natural landscape full of wide, open spaces.

Binghamton is home to hundreds of compelling locations you can come to visit. Our community already has an impressive IMDB list including credits for numerous movies, music videos and commercials.

As the "Carousel Capital of the World," our collection of antique merry-go-rounds will surely transport you to yesteryear. Take a step - or spin, rather

- back in time on six of Greater Binghamton's most unique features, which take residence in municipal parks that are just as beautiful as these lovingly restored, wood-carved relics of recreation.

certainly left a big impression on pop culture. His hometown definitely made a big impression on him. Binghamton is Serling country, with reminders of the late great's roots throughout. Even casual fans of the "Twilight Zone" can

appreciate a visit to Recreation Park, where the bandstand and antique carousel set the scene for one of the show's most famous episodes, "Walking Distance."

My Kid Could Paint That

With so much to learn, explore, eat, see and do, our visitors are bound to need a place to settle down. It's as easy to stay in Greater Binghamton as it is to get around. Our hotels, motels and bed-and-breakfasts offer havens to recharge within minutes of just about every attraction.