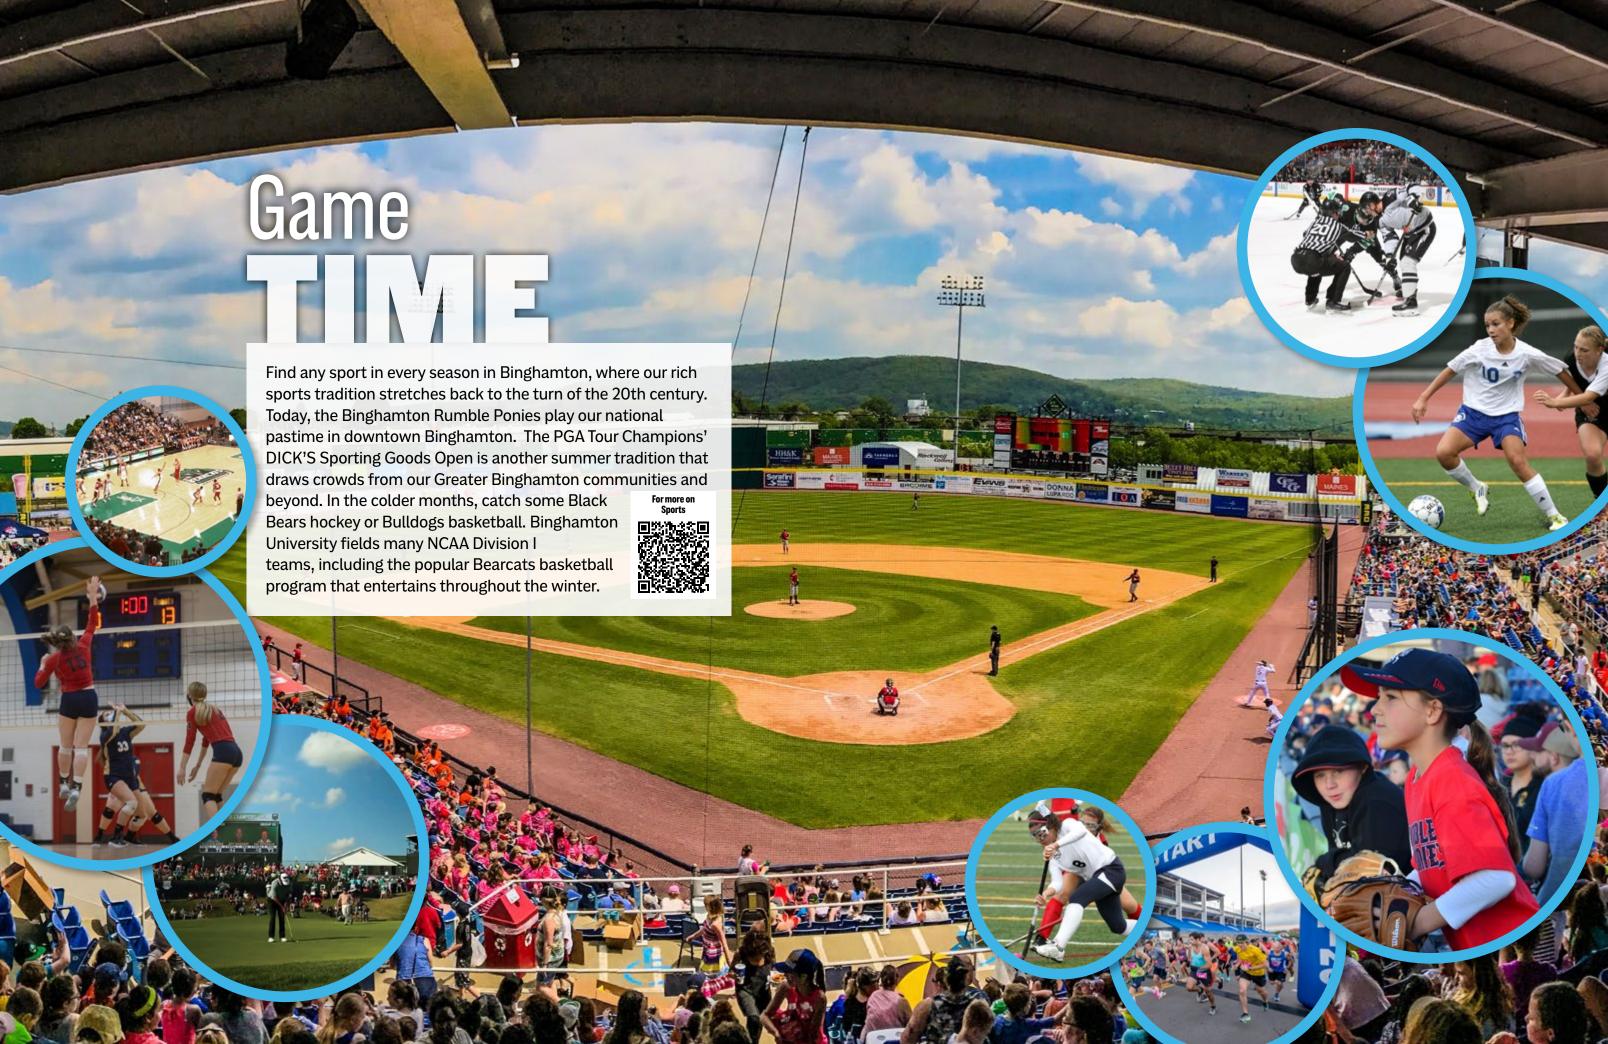

appreciate a visit to Recreation Park, where the bandstand and antique carousel set the scene for one of the show's most famous episodes, "Walking Distance."

My Kid Could Paint That

With so much to learn, explore, eat, see and do, our visitors are bound to need a place to settle down. It's as easy to stay in Greater Binghamton as it is to get around. Our hotels, motels and bed-and-breakfasts offer havens to recharge within minutes of just about every attraction.